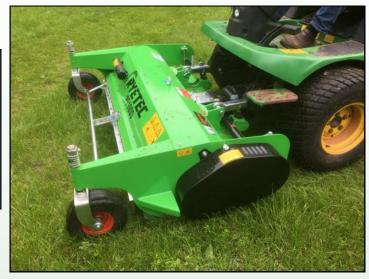

PF1600HD is the model in all the images

- Solid tyre castor wheels (with inboard option)
- Full width rear roller
- Even spread of cut grass
- Belt guard side protection
- Optional scarifying blades

With standard "Y" flails and side mounted castors, cutting very long grass effectively in one pass is no problem.