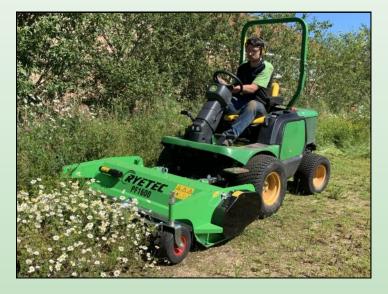

## **Professional Out Front Flail Mowers**

PF1600HD is the model in all the images

- Solid tyre castor wheels (with inboard option)
- Full width rear roller
- Even spread of cut grass
- Belt guard side protection
- Optional scarifying blades

With standard "Y" flails and side mounted castors, cutting very long grass effectively in one pass is no problem.