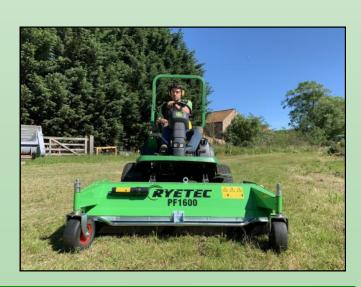

## **Professional Out Front Flail Mowers**

PF1600HD is the model in all the images

- Solid tyre castor wheels (with inboard option)
- Full width rear roller
- Even spread of cut grass
- Belt guard side protection
- Optional scarifying blades

With standard "Y" flails and side mounted castors, cutting very long grass effectively in one pass is no problem.

#### **Features**

- Models available to suit most specialist out front mowing tractors (see spec below).
- Fully floating to follow ground contours.
- Standard half Y grass flail, Optional fine finish HD Cast "DELTA" paddle flail.
- Strong front flap stops flying object but allows long grass into the mower to be cut easily in one pass.
- Removable mulching bar fitted
- Heavy duty gearbox, oil immersed cross shaft and bearings, for cool running and long service life.
- Triple V belt drive to flail rotor.
- Overrun clutch to protect drive line.
- Easy cutting height control with rear roller and front castor wheels.
- Remote greasing of rotor bearings.