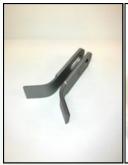

### **Flails**

Y-Flail on PF1600

Heavy Duty Y Flail on PF1600HD

Optional Delta Flail gives finer finish

#### **HD vs Standard Machine**

- HD has thicker chassis frame and therefore is a heavier machine.
- HD can deal with larger amounts of grass due to its larger diameter flail shaft and larger flail hood.
- Standard machine can be fitted with scarifying blades but HD cant.
- HD machine has larger front caster wheels.
- Larger Y flails 5mm thick are fitted on HD model as shown in images above, standard flails are 4mm thick.