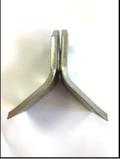

### **Flails**

Y-Flail on PF1600

Heavy Duty Y Flail on PF1600HD

Optional Delta Flail gives finer finish

#### **HD vs Standard Machine**

- HD has thicker chassis frame and therefore is a heavier machine.
- HD can deal with larger amounts of grass due to its larger diameter flail shaft and larger flail hood.
- Standard machine can be fitted with scarifying blades but HD cant.
- HD machine has larger front caster wheels.
- Larger Y flails 5mm thick are fitted on HD model as shown in images above, standard flails are 4mm thick.