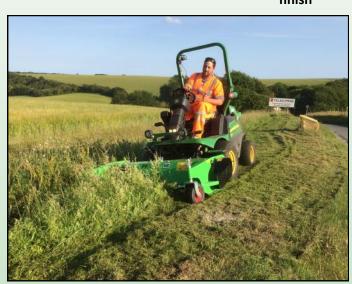

PF1600HD is the model in all the images

- Solid tyre castor wheels (with inboard option)
- Full width rear roller
- Even spread of cut grass
- Belt guard side protection
- Optional scarifying blades

With standard "Y" flails and side mounted castors, cutting very long grass effectively in one pass is no problem.