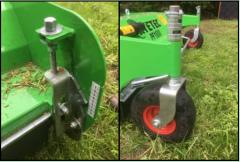

PF1600HD is the model in all the images

- Solid tyre castor wheels (with inboard option)
- Full width rear roller
- Even spread of cut grass
- Belt guard side protection
- Optional scarifying blades

With standard "Y" flails and side mounted castors, cutting very long grass effectively in one pass is no problem.

Inboard caster kits are also available as an option.

#### **HD vs Standard Machine**

- HD has thicker chassis frame and therefore is a heavier machine.
- HD can deal with larger amounts of grass due to its larger diameter flail shaft and larger flail hood.
- Standard machine can be fitted with scarifying blades but HD cant.
- HD machine has larger front caster wheels.
- Larger Y flails 5mm thick are fitted on HD model as shown in images above, standard flails are 4mm thick.