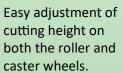

#### **Features**

- Models available to suit most specialist out front mowing tractors (see spec below).
- Fully floating to follow ground contours.
- Standard half Y grass flail, Optional fine finish HD Cast "DELTA" paddle flail.
- Strong front flap stops flying object but allows long grass into the mower to be cut easily in one pass.
- Removable mulching bar fitted
- Heavy duty gearbox, oil immersed cross shaft and bearings, for cool running and long service life.
- Triple V belt drive to flail rotor.
- Overrun clutch to protect drive line.
- Easy cutting height control with rear roller and front castor wheels.
- Remote greasing of rotor bearings.

Inboard caster kits are also available as an option.

#### **HD vs Standard Machine**

- HD has thicker chassis frame and therefore is a heavier machine.
- HD can deal with larger amounts of grass due to its larger diameter flail shaft and larger flail hood.
- Standard machine can be fitted with scarifying blades but HD cant.
- HD machine has larger front caster wheels.
- Larger Y flails 5mm thick are fitted on HD model as shown in images above, standard flails are 4mm thick.