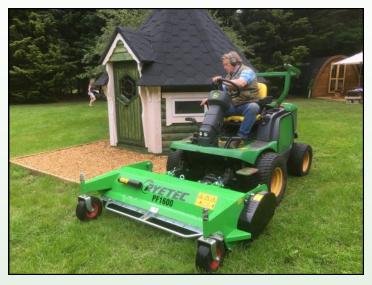

## **Professional Out Front Flail Mowers**

PF1600HD is the model in all the images

- Solid tyre castor wheels (with inboard option)
- Full width rear roller
- Even spread of cut grass
- Belt guard side protection
- Optional scarifying blades

With standard "Y" flails and side mounted castors, cutting very long grass effectively in one pass is no problem.