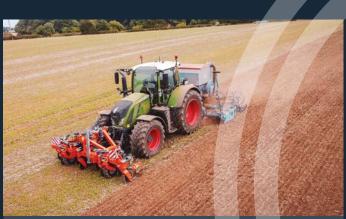

# **RYETEC PRODUCT RANGE ENGINEERED FOR STRENGTH & VERSATILITY**

Restorer 4m ALD running front mounted with combi drill

Restorer 6m ALD with rear packer

Restorer 4m ALD with hydraulic linkage working as a toolbar