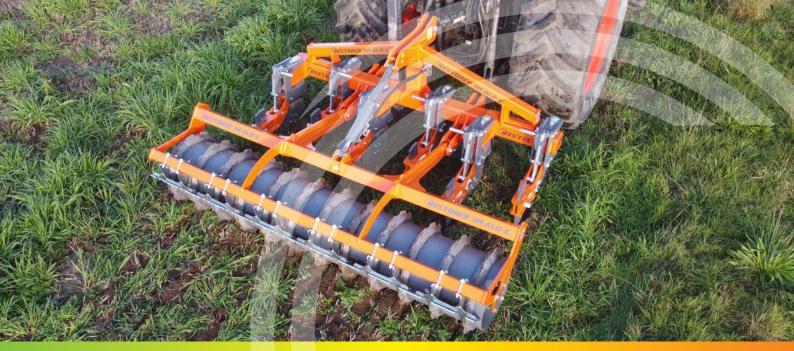

## **RYETEC RESTORER ALD-E** ARABLE LOW DISTURBANCE SUBSOILER

The Ryetec Restorer ALD-E has been designed for use in arable land to relieve compaction and ground damage caused by previous operations, restoring the ground prior to cultivation or drilling operations.

Causing minimal surface ground disturbance with the combination of a cutting disc and a low disturbance point which shatters the underground surface, breaking any pan thus relieving compaction and aiding drainage.

#### **Standard Specification:**

- » 3m unit with 6 legs & points with tungsten tips longer lasting points for reduced running costs & downtime.
- » Shearbar protection for legs where conditions are unlikely to cause repeated obstruction of the legs (Auto reset option available).
- 20mm Hardox legs that are depth adjustable to 300mm for high resistance to damage and wear with accurate and easy depth adjustment.
- Heavy duty pivoting discs & legs allow for ease of » manouvreability around obstacles.

#### **Options:**

- » Optional Stocks Ag Seeding Equipment- ability drill OSR and cover crops.
- Ribbed rear packer roller leaves an even intergrated **>>** surface.
- Alternative legs & points customers preferred legs/points can be fitted.
- » Auto Reset where more testing conditions are likely to cause repeated interference with the legs.