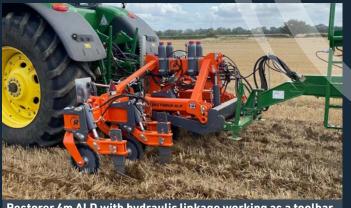

# **RYETEC PRODUCT RANGE ENGINEERED FOR STRENGTH & VERSATILITY**

Restorer 4m ALD running front mounted with combi drill

Restorer 6m ALD with rear packer

Restorer 4m ALD with hydraulic linkage working as a toolbar