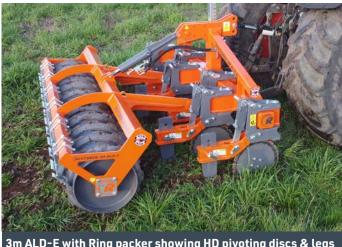

3m ALD-E in action with flat packer roller

3m ALD-E with Ring packer showing HD pivoting discs & legs

For more information contact Ryetec Industrial Equipment Limited Mill House, A64 East Knapton, Malton, North Yorkshire Y017 8JA T: 01944 728 186 | www.ryetec.co.uk | f /ryetec