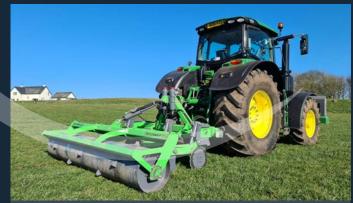

Restorer 3m GLD grassland low disturbance sub soiler

Weightbox's & Workbox's with various options/colours

Workbox in action

For more information contact Ryetec Industrial Equipment Limited Mill House, A64 East Knapton, Malton, North Yorkshire Y017 8JA T: 01944 728 186 | www.ryetec.co.uk | f /ryetec