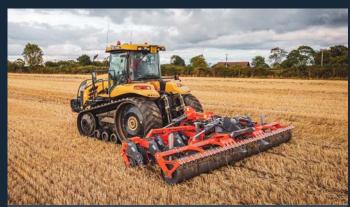

3m ALD-E in action with flat packer roller

3m ALD-E with Ring packer showing HD pivoting discs & legs

For more information contact Ryetec Industrial Equipment Limited Mill House, A64 East Knapton, Malton, North Yorkshire Y017 8JA T: 01944 728 186 | www.ryetec.co.uk | f /ryetec