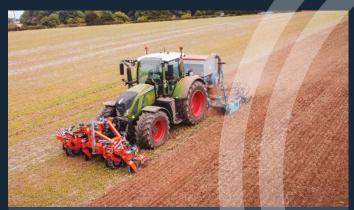

# ENGINEERED FOR STRENGTH & VERSATILITY

Restorer 4m ALD running front mounted with combi drill

Restorer 6m ALD with rear packer

Restorer 4m ALD with hydraulic linkage working as a toolbar

Restorer 3m GLD grassland low disturbance sub soiler