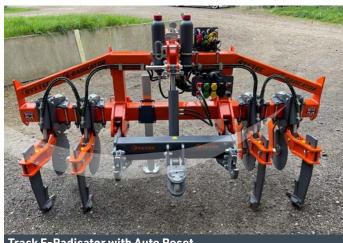

y to cause repeated obstruction of the legs (Auto reset option available).
- Heavy duty pivoting discs & legs allow for ease of maneuvrability around obstacles, headland following and steering pressure from tracked or pivot steer tractors.
- Rear linkage & drawbar heavy duty with hydraulic raise and lower to pull rear mounted implements.
- Umbilical transfer system to convey hydraulic and electrical services to rear mounted implements.

- Extra legs (up to 6) for full width low disturbance operation.
- **Optional Stocks Ag Seeding Equipment** ability to drill OSR & cover crops.
- Rear packer roller (flat or ribbed) for stand alone operation.
- Alternative legs & points customers preferred legs/points can be fitted.
- Auto Reset where conditions will cause repeated interference with legs.



Track E-Radicator with Auto Reset



HD pivoting discs & legs



# RYETEC PRODUCT RANGE

# ENGINEERED FOR STRENGTH & VERSATILITY



Restorer 4m ALD running front mounted with combi drill



Restorer 6m ALD with rear packer



Restorer 4m ALD with hydraulic linkage working as a toolbar



Restorer 3m GLD grassland low disturbance sub soiler



Weightbox's & Workbox's with various options/colours



Workbox in action