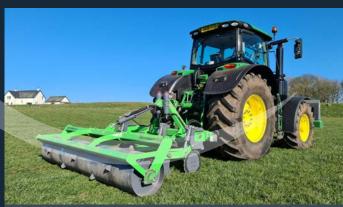

# ENGINEERED FOR STRENGTH & VERSATILITY

Restorer 4m ALD running front mounted with combi drill

Restorer 6m ALD with rear packer

Restorer 4m ALD with hydraulic linkage working as a toolbar

Restorer 3m GLD grassland low disturbance sub soiler