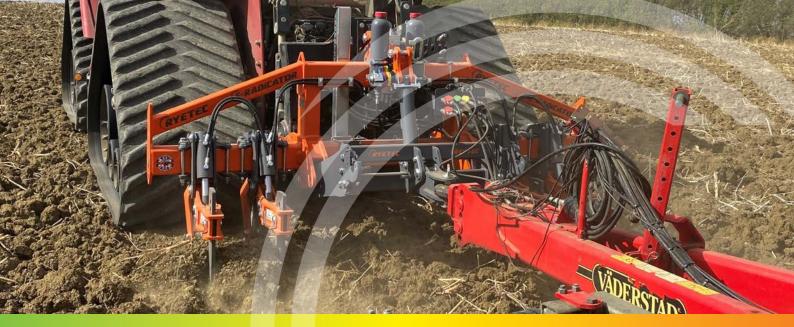

# RYETEC TRACK E-RADICATOR

## ARABLE LOW DISTURBANCE TOOLBAR

The Ryetec Track E-Radicator has been designed for use with high powered tractors and crawlers to remove any compaction cause by the tractor itself while carrying out cultivations, drill operations, or simply tramline busting with or without an optional packer roller

Causing minimal surface ground disturbance with a large 500mm cutting disc and low disturbance point on a steering arm. It is ideal when used on tracked tractors or when working headlands, relieving compaction and aiding drainage.

### Available with either full Auto Reset or Shearbar system Standard Specification:

- » 3m toolbar with 4 legs & points with tungsten tips longer lasting points for reduced running costs & downtime.
- Adjustable leg positioning-legs feature frame clamping system to allow for exact positioning of legs relative to tractor wheel/track width and wheel centres.
- 20mm Hardox legs that are depth adjustable to 400mm for high resistance to damage and wear with accurate and easy no tool depth
- **Shearbar protection for legs** where conditions are unlikely to cause repeated obstruction of the legs (Auto reset option available).
- Heavy duty pivoting discs & legs allow for ease of maneuvrability around obstacles, headland following and steering pressure from tracked or pivot steer tractors.
- Rear linkage & drawbar heavy duty with hydraulic raise and lower to pull rear mounted implements.
- Umbilical transfer system to convey hydraulic and electrical services to rear mounted implements.