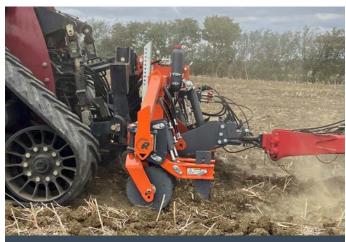

Causing minimal surface ground disturbance with a large 500mm cutting disc and low disturbance point on a steering arm. It is ideal when used on tracked tractors or when working headlands, relieving compaction and aiding drainage.

### Available with either full Auto Reset or Shearbar system Standard Specification:

- » 3m toolbar with 4 legs & points with tungsten tips longer lasting points for reduced running costs & downtime.
- Adjustable leg positioning-legs feature frame clamping system to allow for exact positioning of legs relative to tractor wheel/track width and wheel centres.
- 20mm Hardox legs that are depth adjustable to 400mm for high resistance to damage and wear with accurate and easy no tool depth
- **Shearbar protection for legs** where conditions are unlikely to cause repeated obstruction of the legs (Auto reset option available).
- Heavy duty pivoting discs & legs allow for ease of maneuvrability around obstacles, headland following and steering pressure from tracked or pivot steer tractors.
- Rear linkage & drawbar heavy duty with hydraulic raise and lower to pull rear mounted implements.
- Umbilical transfer system to convey hydraulic and electrical services to rear mounted implements.