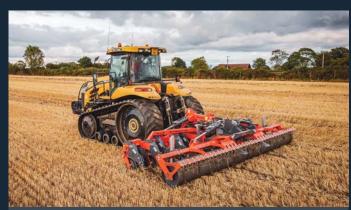

# RYETEC TRACK E-RADICATOR

## ARABLE LOW DISTURBANCE TOOLBAR

The Ryetec Track E-Radicator has been designed for use with high powered tractors and crawlers to remove any compaction cause by the tractor itself while carrying out cultivations, drill operations, or simply tramline busting with or without an optional packer roller

Causing minimal surface ground disturbance with a large 500mm cutting disc and low disturbance point on a steering arm. It is ideal when used on tracked tractors or when working headlands, relieving compaction and aiding drainage.

Track E-Radicator with Auto Reset

HD pivoting discs & legs