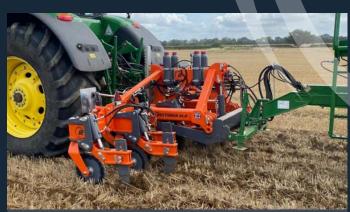

### Available with either full Auto Reset or Shearbar system Standard Specification:

- » 3m toolbar with 4 legs & points with tungsten tips longer lasting points for reduced running costs & downtime.
- Adjustable leg positioning-legs feature frame clamping system to allow for exact positioning of legs relative to tractor wheel/track width and wheel centres.
- 20mm Hardox legs that are depth adjustable to 400mm for high resistance to damage and wear with accurate and easy no tool depth
- **Shearbar protection for legs** where conditions are unlikely to cause repeated obstruction of the legs (Auto reset option available).
- Heavy duty pivoting discs & legs allow for ease of maneuvrability around obstacles, headland following and steering pressure from tracked or pivot steer tractors.
- Rear linkage & drawbar heavy duty with hydraulic raise and lower to pull rear mounted implements.
- Umbilical transfer system to convey hydraulic and electrical services to rear mounted implements.

- Extra legs (up to 6) for full width low disturbance operation.
- **Optional Stocks Ag Seeding Equipment** ability to drill OSR & cover crops.
- Rear packer roller (flat or ribbed) for stand alone operation.
- Alternative legs & points customers preferred legs/points can be fitted.
- Auto Reset where conditions will cause repeated interference with legs.

Track E-Radicator with Auto Reset

HD pivoting discs & legs