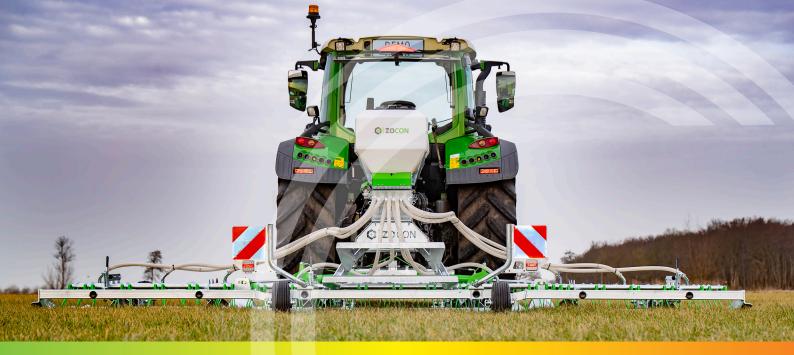

# RYETEC ZOCON GREENKEEPER PLUS

GRASS TINE OVERSEEDER

The Greenkeeper has been designed for rejuvenating and over seeding into established grass swards, crops and stubble. Speed, efficiency and cost effective.

#### **Features Include**

- » Completely galvanized, robust and modular frame.
- » 10mm double tines (three rows, 60 tines).
- **»** 12-stage depth adjustment.
- » Adjustable skids 150mm.
- Extra heavy hingers and reinforced corners and skids.
- » Working widths 3m to 8m.