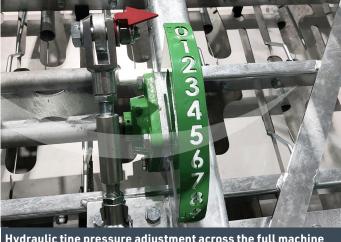

### **Standard Specification**

- » Suitable for weeding from a very early stage in a wide variety of crops.
- » Working widths of 3-15M.
- » 7 rows of 7mm tines with a 2.2cm spacing.
- » East hydraulic tine pressure adjustment (0.1KG-5kg) with mechanical tine angle adjustment.
- » Tine pressure equal at every working height
- » Easy depth/aggressiveness adjustment with rear swivelling guide wheels.

### Options:

- » Seeders available 150L, 300L or 450L.
- Tine deactivation per tine.
- Front linkage mounted machine.
- » Electronic control with display.

Hydraulic tine pressure adjustment across the full machine