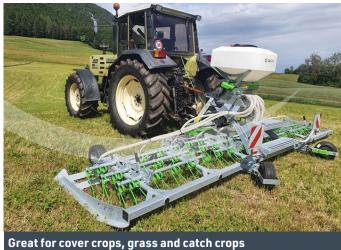

## RYETEC ZOCON PRECISION TINED WEEDER

PRECISION TINE WEEDER SUITABLE FOR MOST CROPS AND GROWTH STAGES

A machanical tined weeder aimed at replacing the need for chemical-synthetic pestidcides in the most efficient and cost effective way.

The precision tined weeder has several unique features that make it a great machine, meaning it can be used right away from the drilling stage onwards in a wide range of crops. A robust, durable machine with a wide range of fine adjustment on the tines allows it to work as a very gentle harrow or more agressively when required.