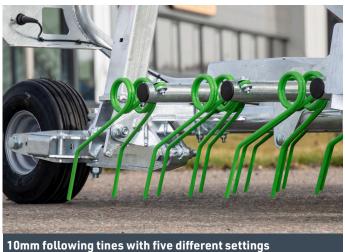

### **Standard Specification**

- » Suitable for weeding from a very early stage in a wide variety of crops.
- » Working widths of 3-15M.
- » 7 rows of 7mm tines with a 2.2cm spacing.
- » East hydraulic tine pressure adjustment (0.1KG-5kg) with mechanical tine angle adjustment.
- » Tine pressure equal at every working height
- » Easy depth/aggressiveness adjustment with rear swivelling guide wheels.