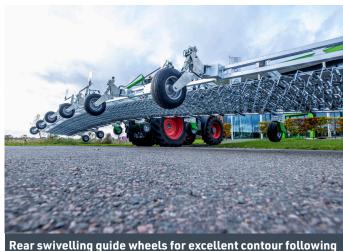

### **Standard Specification**

- » Suitable for weeding from a very early stage in a wide variety of crops.
- » Working widths of 3-15M.
- » 7 rows of 7mm tines with a 2.2cm spacing.
- » East hydraulic tine pressure adjustment (0.1KG-5kg) with mechanical tine angle adjustment.
- » Tine pressure equal at every working height
- » Easy depth/aggressiveness adjustment with rear swivelling guide wheels.