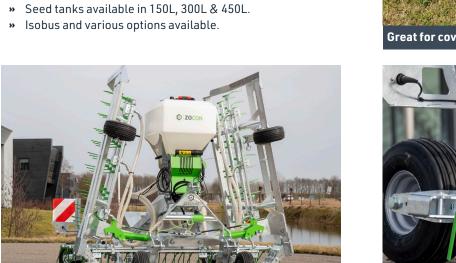

#### **Features Include**

- » Completely galvanized, robust and modular frame.
- » 10mm double tines (three rows, 60 tines).
- **»** 12-stage depth adjustment.
- » Adjustable skids 150mm.
- Extra heavy hingers and reinforced corners and skids.
- » Working widths 3m to 8m.

### Options:

- » Seeders available 150L, 300L or 450L.
- Tine deactivation per tine.
- Front linkage mounted machine.
- » Electronic control with display.

Hydraulic tine pressure adjustment across the full machine