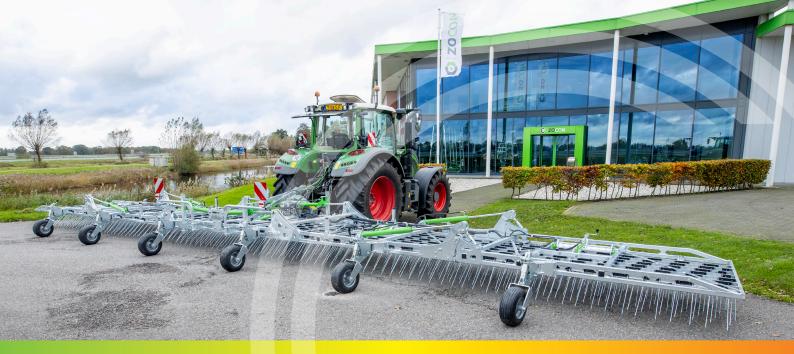

## RYETEC ZOCON PRECISION TINED WEEDER

PRECISION TINE WEEDER SUITABLE FOR MOST CROPS AND GROWTH STAGES

A machanical tined weeder aimed at replacing the need for chemical-synthetic pestidcides in the most efficient and cost effective way.

The precision tined weeder has several unique features that make it a great machine, meaning it can be used right away from the drilling stage onwards in a wide range of crops. A robust, durable machine with a wide range of fine adjustment on the tines allows it to work as a very gentle harrow or more agressively when required.

### **Standard Specification**

- » Suitable for weeding from a very early stage in a wide variety of crops.
- » Working widths of 3-15M.
- » 7 rows of 7mm tines with a 2.2cm spacing.
- » East hydraulic tine pressure adjustment (0.1KG-5kg) with mechanical tine angle adjustment.
- » Tine pressure equal at every working height
- » Easy depth/aggressiveness adjustment with rear swivelling guide wheels.