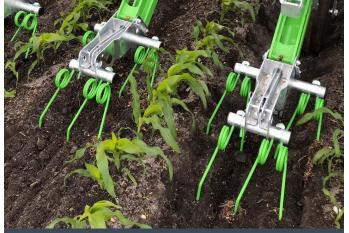

10mm following tines with five different settings

Various widths available

Well estavlished crop at the point of harvest

For more information contact Ryetec Industrial Equipment Limited Mill House, A64 East Knapton, Malton, North Yorkshire Y017 8JA T: 01944 728 186 | www.ryetec.co.uk | f /ryetec