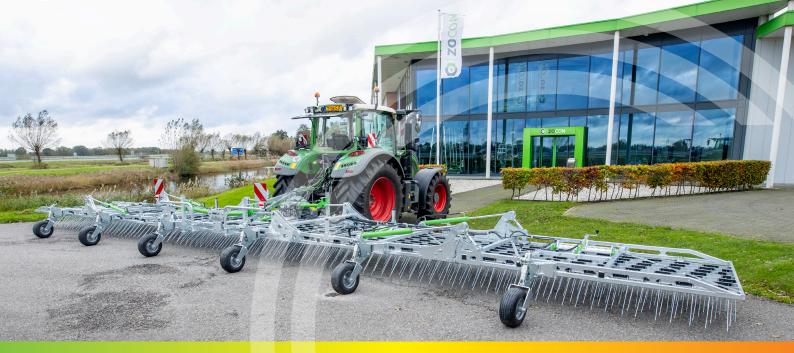

## **RYETEC ZOCON PRECISION TINED WEEDER** PRECISION TINE WEEDER SUITABLE FOR MOST CROPS AND GROWTH STAGES

A machanical tined weeder aimed at replacing the need for chemical-synthetic pestidcides in the most efficient and cost effective way.

The precision tined weeder has several unique features that make it a great machine, meaning it can be used right away from the drilling stage onwards in a wide range of crops. A robust, durable machine with a wide range of fine adjustment on the tines allows it to work as a very gentle harrow or more agressively when required.

### **Standard Specification**

- Suitable for weeding from a very early stage in a wide variety of crops.
- » Working widths of 3-15M.
- **»** 7 rows of 7mm tines with a 2.2cm spacing.
- » East hydraulic tine pressure adjustment (0.1KG-5kg) with mechanical tine angle adjustment.
- » Tine pressure equal at every working height
- » Easy depth/aggressiveness adjustment with rear swivelling guide wheels.