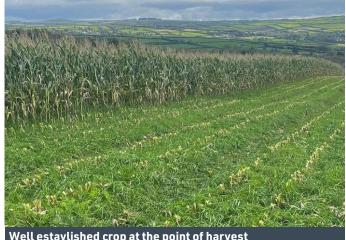

10mm following tines with five different settings

Various widths available

Well estavlished crop at the point of harvest

For more information contact Ryetec Industrial Equipment Limited Mill House, A64 East Knapton, Malton, North Yorkshire Y017 8JA T: 01944 728 186 | www.ryetec.co.uk | f /ryetec