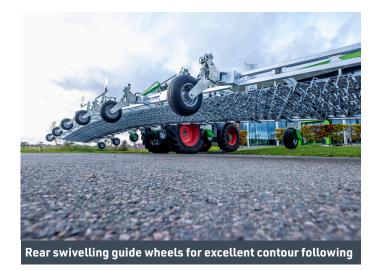

### **Standard Specification**

- Suitable for weeding from a very early stage in a wide variety of crops.
- » Working widths of 3-15M.
- **»** 7 rows of 7mm tines with a 2.2cm spacing.
- » East hydraulic tine pressure adjustment (0.1KG-5kg) with mechanical tine angle adjustment.
- » Tine pressure equal at every working height
- » Easy depth/aggressiveness adjustment with rear swivelling guide wheels.