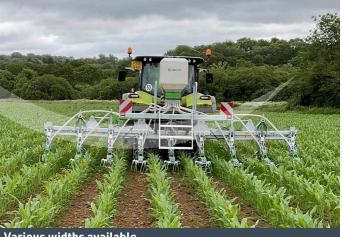

10mm following tines with five different settings

Various widths available

Well estavlished crop at the point of harvest

For more information contact Ryetec Industrial Equipment Limited Mill House, A64 East Knapton, Malton, North Yorkshire Y017 8JA T: 01944 728 186 | www.ryetec.co.uk | f /ryetec