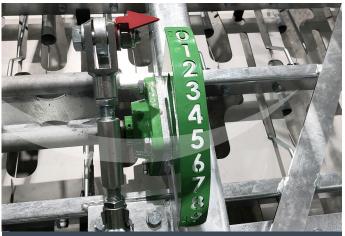

### **Standard Specification**

- Suitable for weeding from a very early stage in a wide variety of crops.
- » Working widths of 3-15M.
- **»** 7 rows of 7mm tines with a 2.2cm spacing.
- » East hydraulic tine pressure adjustment (0.1KG-5kg) with mechanical tine angle adjustment.
- » Tine pressure equal at every working height
- » Easy depth/aggressiveness adjustment with rear swivelling guide wheels.