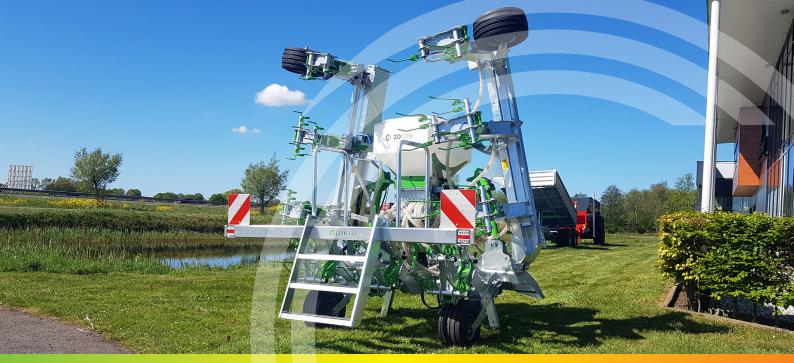

# **RYETEC ZOCON GREENSEEDER** MAIZE INTO ROW GRASSSEEDER

The greenseeder has been designed to undersow grass into maize post establishment. Providing great soil stabilisation as efficiantly as possible.

### **Standard Specification**

- » A high frame with a large ground clearance of 850mm to work in tall crops.
- » 5-stage adjustment of the spring pressure on teeth elements.
- » A unique headland positioner: elements lift high above the crop, allowing turning without damaging the maize plants.
- 10 mm double tines. »
- Completely galvanized. »
- Isobus and various options available.
- Available in widths from 4.5M to 9.5M.