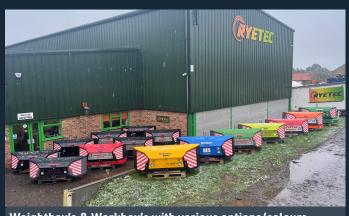

» Working widths of 3-15M.
- » 7 rows of 7mm tines with a 2.2cm spacing.
- » Easy hydraulic tine pressure adjustment (0.1KG-3.5kg) with mechanical tine angle adjustment.
- » Tine pressure equal at every working height
- » Easy depth/aggressiveness adjustment with rear swivelling guide wheels.

#### Options:

- » Seeders available 150L, 300L or 450L.
- Tine deactivation per tine.
- Front linkage mounted machine.
- » Electronic control with display.



Hydraulic tine pressure adjustment across the full machine





# RYETEC PRODUCT RANGE

### ENGINEERED FOR STRENGTH & VERSATILITY



Restorer 4m ALD running front mounted with combi drill



Restorer 6m ALD with rear packer



Restorer 4m ALD with hydraulic linkage working as a toolbar



Restorer 3m GLD grassland low disturbance sub soiler



Weightbox's & Workbox's with various options/colours



Workbox in action