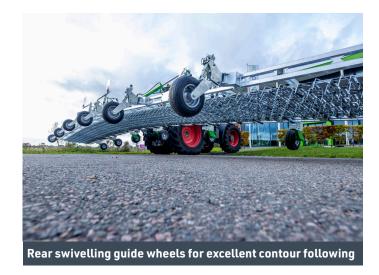

#### **Standard Specification**

- » Suitable for weeding from a very early stage in a wide variety of crops.
- » Working widths of 3-15M.
- » 7 rows of 7mm tines with a 2.2cm spacing.
- » Easy hydraulic tine pressure adjustment (0.1KG-3.5kg) with mechanical tine angle adjustment.
- » Tine pressure equal at every working height
- » Easy depth/aggressiveness adjustment with rear swivelling guide wheels.