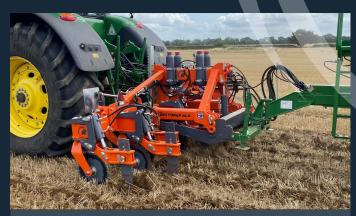

#### **Standard Specification**

- » Suitable for weeding from a very early stage in a wide variety of crops.
- » Working widths of 3-15M.
- » 7 rows of 7mm tines with a 2.2cm spacing.
- » Easy hydraulic tine pressure adjustment (0.1KG-3.5kg) with mechanical tine angle adjustment.
- » Tine pressure equal at every working height
- » Easy depth/aggressiveness adjustment with rear swivelling guide wheels.

#### Options:

- » Seeders available 150L, 300L or 450L.
- Tine deactivation per tine.
- Front linkage mounted machine.
- » Electronic control with display.

Hydraulic tine pressure adjustment across the full machine