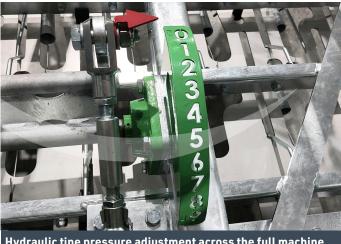

#### **Standard Specification**

- » Suitable for weeding from a very early stage in a wide variety of crops.
- » Working widths of 3-15M.
- » 7 rows of 7mm tines with a 2.2cm spacing.
- » Easy hydraulic tine pressure adjustment (0.1KG-3.5kg) with mechanical tine angle adjustment.
- » Tine pressure equal at every working height
- » Easy depth/aggressiveness adjustment with rear swivelling guide wheels.

#### Options:

- » Seeders available 150L, 300L or 450L.
- Tine deactivation per tine.
- Front linkage mounted machine.
- » Electronic control with display.

Hydraulic tine pressure adjustment across the full machine