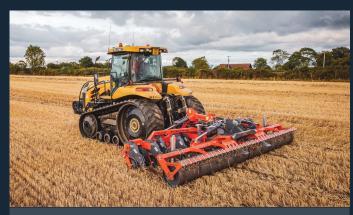

## RYETEC ZOCON PRECISION TINED WEEDER

PRECISION TINE WEEDER SUITABLE FOR MOST CROPS AND GROWTH STAGES

A machanical tined weeder aimed at replacing the need for chemical-synthetic pestidcides in the most efficient and cost effective way.

The precision tined weeder has several unique features that make it a great machine, meaning it can be used right away from the drilling stage onwards in a wide range of crops. A robust, durable machine with a wide range of fine adjustment on the tines allows it to work as a very gentle harrow or more agressively when required.

#### **Standard Specification**

- » Suitable for weeding from a very early stage in a wide variety of crops.
- » Working widths of 3-15M.
- » 7 rows of 7mm tines with a 2.2cm spacing.
- » Easy hydraulic tine pressure adjustment (0.1KG-3.5kg) with mechanical tine angle adjustment.
- » Tine pressure equal at every working height
- » Easy depth/aggressiveness adjustment with rear swivelling guide wheels.