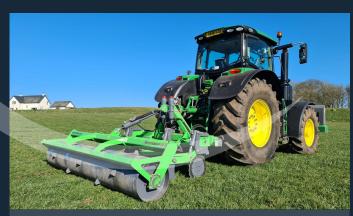

### ENGINEERED FOR STRENGTH & VERSATILITY

Restorer 4m ALD running front mounted with combi drill

Restorer 6m ALD with rear packer

Restorer 4m ALD with hydraulic linkage working as a toolbar

Restorer 3m GLD grassland low disturbance sub soiler