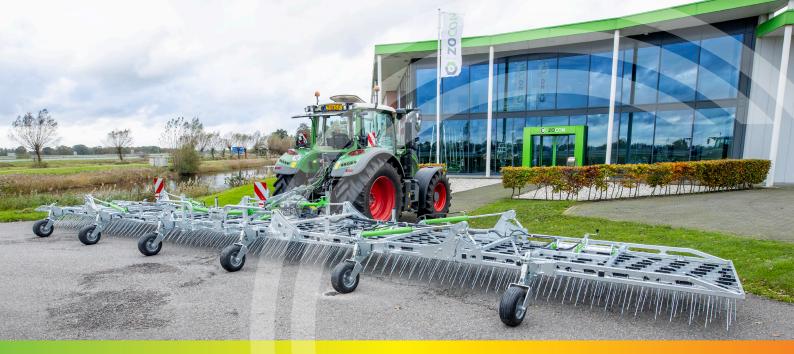

## RYETEC ZOCON PRECISION TINED WEEDER

PRECISION TINE WEEDER SUITABLE FOR MOST CROPS AND GROWTH STAGES

A machanical tined weeder aimed at replacing the need for chemical-synthetic pestidcides in the most efficient and cost effective way.

The precision tined weeder has several unique features that make it a great machine, meaning it can be used right away from the drilling stage onwards in a wide range of crops. A robust, durable machine with a wide range of fine adjustment on the tines allows it to work as a very gentle harrow or more agressively when required.

#### **Standard Specification**

- » Suitable for weeding from a very early stage in a wide variety of crops.
- » Working widths of 3-15M.
- » 7 rows of 7mm tines with a 2.2cm spacing.
- » Easy hydraulic tine pressure adjustment (0.1KG-3.5kg) with mechanical tine angle adjustment.
- » Tine pressure equal at every working height
- » Easy depth/aggressiveness adjustment with rear swivelling guide wheels.